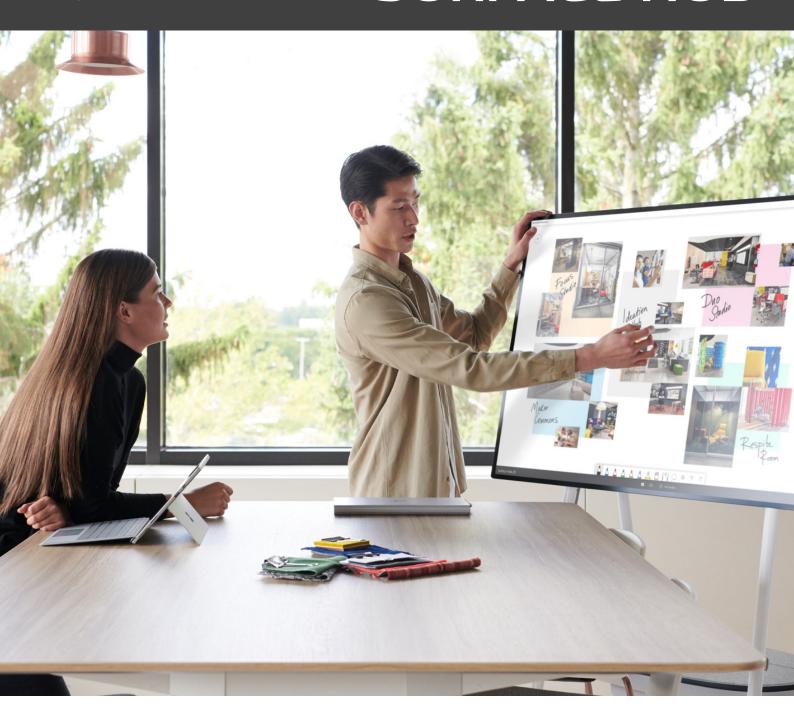

# **SURFACE HUB**

We include Hub's full functionality including;

- Whiteboarding.
- Skype for Business / Microsoft Teams.
- Native Office 365
   Applications (Word / Excel / PowerPoint).
- OneDrive.
- Basic Telephony.
- Apps.