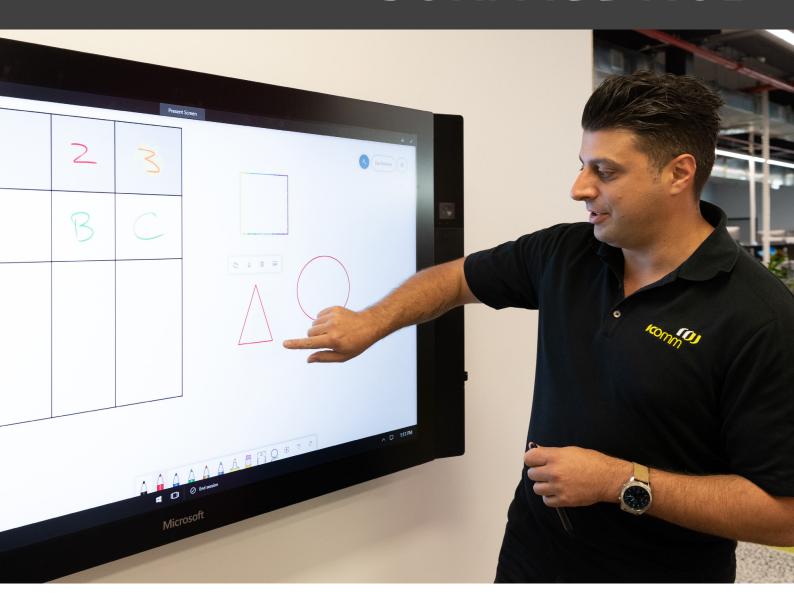

# **SURFACE HUB**

We include Hub's full functionality including;

- Whiteboarding.
- Skype for Business / Microsoft Teams.
- Native Office 365
   Applications (Word / Excel / PowerPoint).
- OneDrive.
- Basic Telephony.
- Apps.