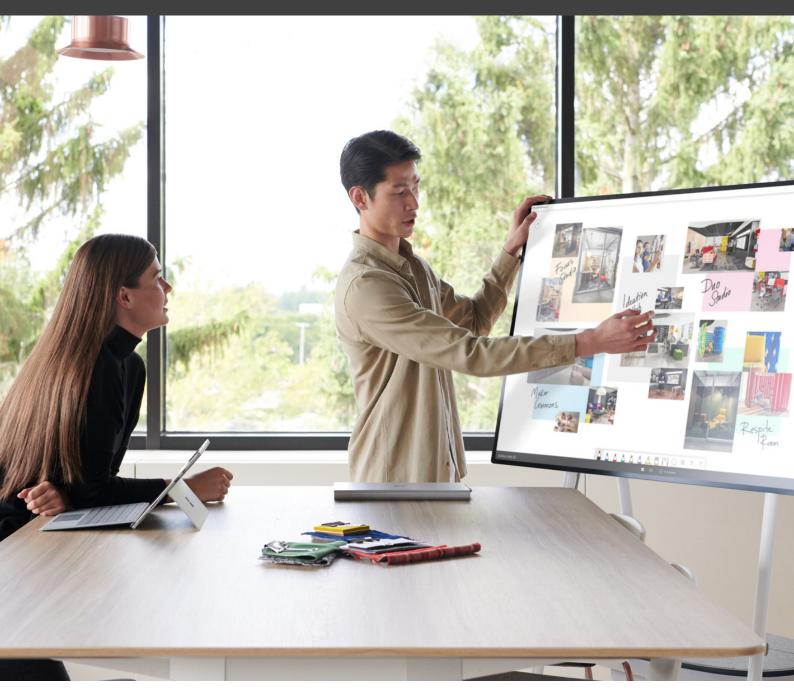

## **User Training**

Training sessions are conducted with a reduced group size of 4 – 6 users, allowing for a more interactive and hands-on training experience as well as the ability to work one-on-one with users.