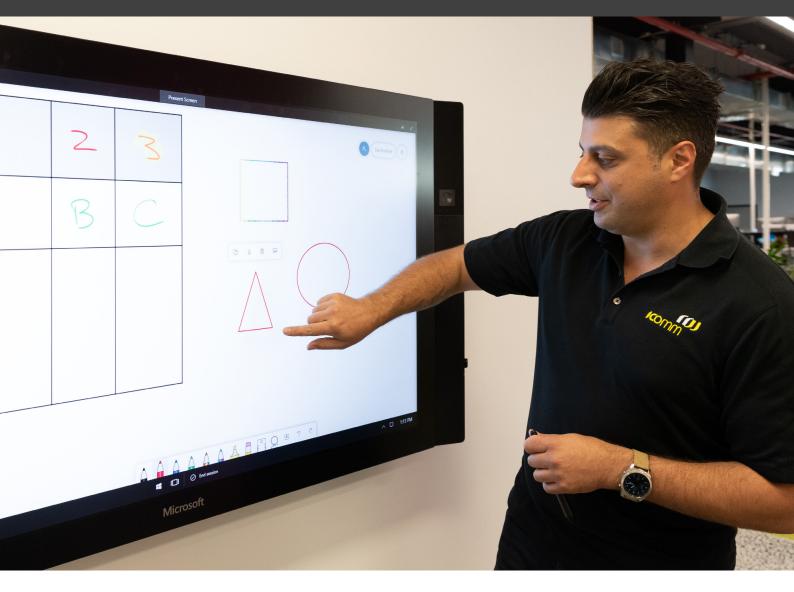

# SURFACE HUB

We include Hub's full functionality including:

- Whiteboarding
- Skype for Business / Microsoft Teams
- Native Office 365
  Applications (Word /
   Excel / PowerPoint)
- OneDrive
- Basic Telephony
- Apps